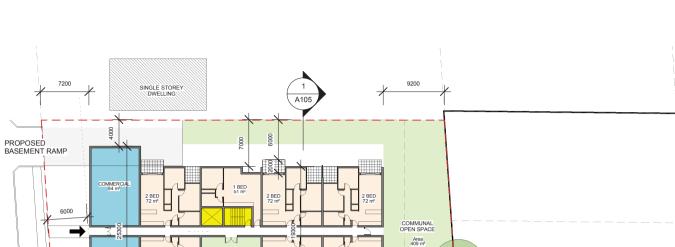

BED

148-150 GREAT WESTERN HIGHWAY

GREAT WESTERN HIGHWAY

H

S

2 BED 72 m²

COMMUNAL OPEN SPACE

Area 104 m²

43900

HBO + EMTB

Architecture Interior Design Urban Design Facility Management Project Coordination

 $\square$ 

2 BED 72 m²

г

COMMERCIA 84 m²

PROPOSED BASEMENT RAMP