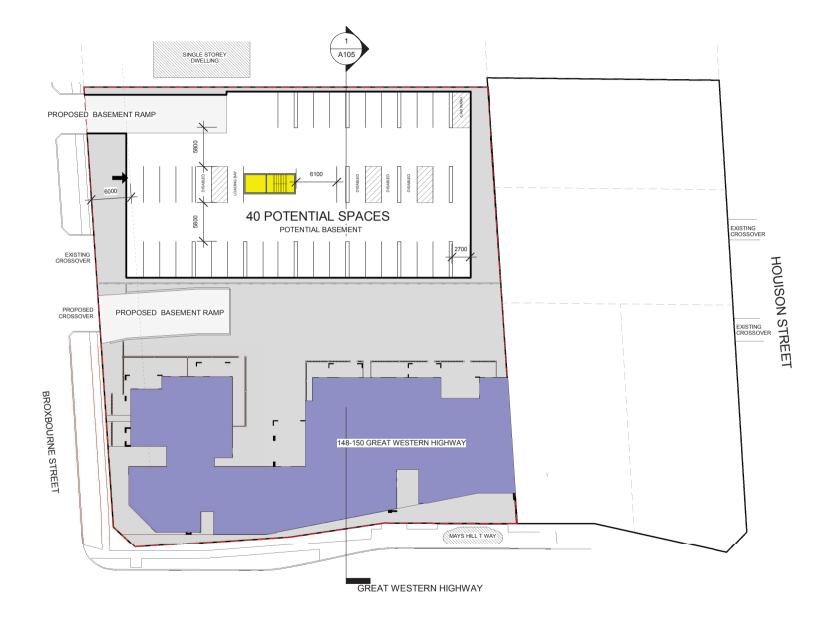

\*\*\*\*

X

BROXBOURNE STREET

PROPOSED

EXISTING CROSSOVER

PROPOSED CROSSOVER

1-3 Broxbourne St Feasibility Study

As indicated All dimensions subject to on site verification prior to excecution of work. Figured dimensions shall be taken in preference to scaling. All rights reserved. COPYRIGHT of Hoadley Budge Olphert & Edwards Madgan Tozillo Briggs and associated companies 2010 EXISTING CROSSOVER

EXISTING CROSSOVER

HOUISON STREET

MAYS HILL T WAY

12/06/15

HBO + EMTB

Indicative Basement Plan

Architecture Interior Design Urban Design Facility Management Project Coordination