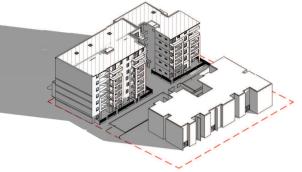

oordination

 $\square$ 

2 BED 72 m²

г

COMMERCIA 84 m²

PROPOSED BASEMENT RAMP

\*\*\*\*

X

BROXBOURNE STREET

PROPOSED

EXISTING CROSSOVER

PROPOSED CROSSOVER

1-3 Broxbourne St Feasibility Study

As indicated All dimensions subject to on site verification prior to excecution of work. Figured dimensions shall be taken in preference to scaling. All rights reserved. COPYRIGHT of Hoadley Budge Olphert & Edwards Madgan Tozillo Briggs and associated companies 2010 EXISTING CROSSOVER

EXISTING CROSSOVER

HOUISON STREET



MAYS HILL T WAY

12/06/15





HBO + EMTB

Indicative Basement Plan

Architecture Interior Design Urban Design Facility Management Project Coordination

## SUMMER SOLSTICE

NOTE: THESE PLANS ARE SCHEMATIC ONLY. THE PROPOSAL IS SUBJECT TO FURTHER DESIGN & DEVELOPMENT.







AERIAL VIEW SHOWING EXTENT OF SHADOW CAST AT 9am

AERIAL VIEW SHOWING EXTENT OF SHADOW CAST AT 12pm

AERIAL VIEW SHOWING EXTENT OF SHADOW CAST AT 3pm

## WINTER SOLSTICE







## AERIAL VIEW SHOWING EXTENT OF SHADOW CAST AT 9am

AERIAL VIEW SHOWING EXTENT OF SHADOW CAST AT 12pm

AERIAL VIEW SHOWING EXTENT OF SHADOW CAST AT 3pm

SHADOW DIAGRAMS DEMONSTRATE LITTLE AMENITY IMPACT BETWEEN PROPOSED BUILDINGS (DURING BOTH THE WINTER AND SUMMER SOLSTICE), THEREFORE COMPLYING WITH SEPP 65 SEPARATION AND SHADOW IMPACT CONTROLS.

1-3 Broxbourne St Feasibility Study

1:50 All dimensions subject to on site verification prior to excecution of work. Figured dimensions shall be taken in preference to scaling. All rights reserved. COPYRIGHT of Hoadley Budge Olphert & Edwards Maldigan Tozilo Briggs and