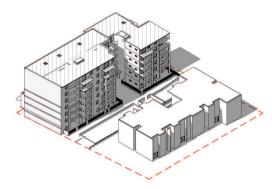

## WINTER SOLSTICE

## AERIAL VIEW SHOWING EXTENT OF SHADOW CAST AT 9am

AERIAL VIEW SHOWING EXTENT OF SHADOW CAST AT 12pm

AERIAL VIEW SHOWING EXTENT OF SHADOW CAST AT 3pm

SHADOW DIAGRAMS DEMONSTRATE LITTLE AMENITY IMPACT BETWEEN PROPOSED BUILDINGS (DURING BOTH THE WINTER AND SUMMER SOLSTICE), THEREFORE COMPLYING WITH SEPP 65 SEPARATION AND SHADOW IMPACT CONTROLS.