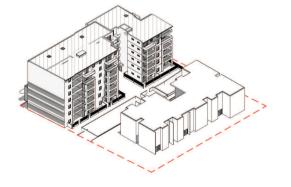

## AERIAL VIEW SHOWING EXTENT OF SHADOW CAST AT 9am

AERIAL VIEW SHOWING EXTENT OF SHADOW CAST AT 12pm

AERIAL VIEW SHOWING EXTENT OF SHADOW CAST AT 3pm

SHADOW DIAGRAMS DEMONSTRATE LITTLE AMENITY IMPACT BETWEEN PROPOSED BUILDINGS (DURING BOTH THE WINTER AND SUMMER SOLSTICE), THEREFORE COMPLYING WITH SEPP 65 SEPARATION AND SHADOW IMPACT CONTROLS.