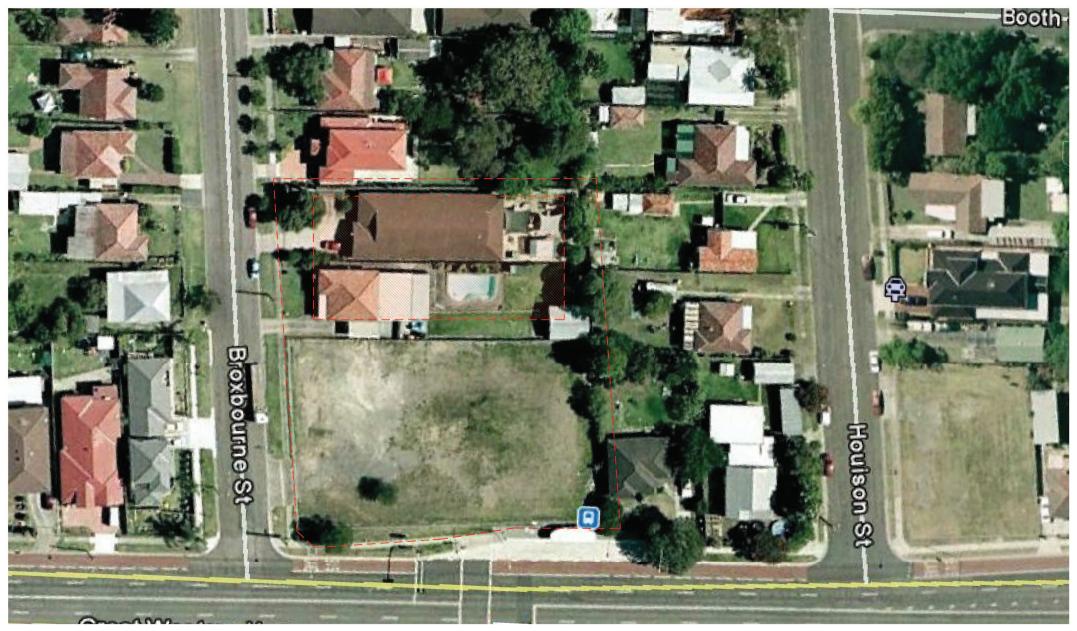

1-3 Broxbourne St Feasibility Study

H B O + E M T B Architecture Interior Design Urban Design Facility Management Project Coordination Aerial Image

12/06/15

| PROPOSAL SUMMARY: 1-3 BROXBOURNE ST |                                    |  |
|-------------------------------------|------------------------------------|--|
| ZONE                                | B6                                 |  |
| APPROX SITE AREA                    | 1780m2                             |  |
| FSR                                 | 1.8:1                              |  |
| PROPOSED GFA 1-3 BROXBOURNE ST      | 2088m2                             |  |
| MAX HEIGHT TO BROXBOURNE ST         | 3 STOREYS                          |  |
| APPROX POTENTIAL UNITS              | 25                                 |  |
| APPROX POTENTIAL CAR SPACES         | 40: 9 (COMM), 25 RES<br>6 VISITORS |  |
| COMMERCIAL AREA                     | 170m2 APPROX                       |  |
| COMMUNAL AREA                       | 513mm (28.8%)                      |  |
|                                     |                                    |  |
| PROPOSED GEA                        |                                    |  |