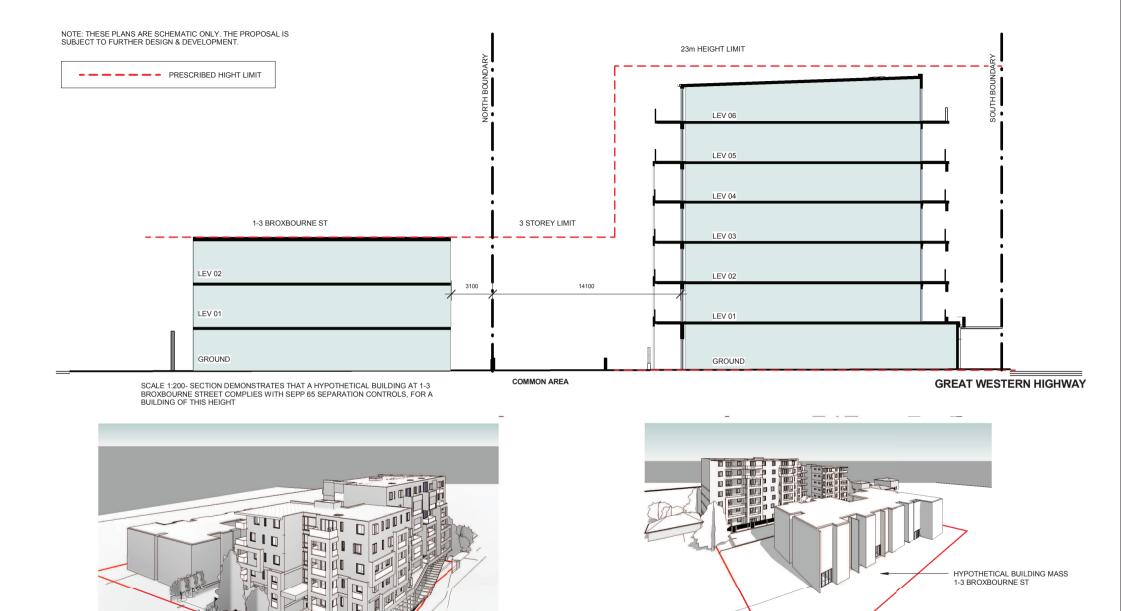

Architecture Interior Design Urban Design Facility Management Project Coordination Shadow Study

12/06/15

MASSING IN CONTEXT OF HYPOTHETICAL CONSOLIDATED SITE

1-3 Broxbourne St Feasibility Study As indicated A dimension subject to an alle verification prior to exocution of work. Figured dimensions shall be disen in preference to scalar, All rights reserved. COPYRIGHT of Headley Budge Ophent & diwards Medigan Torollo Riggs and associated compares 2010

Section, Massing Study

MASSING IN CONTEXT OF HYPOTHETICAL CONSOLIDATED SITE

12/06/15

H BO + E MT BArchitecture Interior Design Urban Design Facility Management Project Coordination